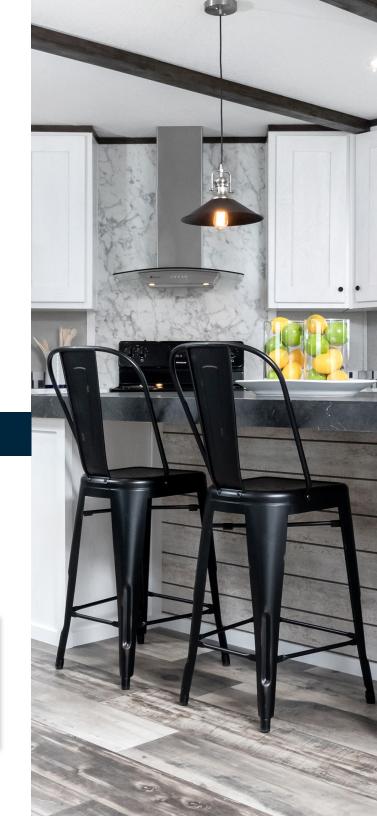

#### Cabinets

(All Hardwood Cabinet Doors except Smart Value)

Eastern White Oak

Rodeo Oak

Tobacco

Navy (Double Island Only)

## Kitchen Backsplashes

Daphne White

**Morning Primrose** 

Trim

#### **Countertop Laminate**

White Driftwood

**Black Alicante** 

Italian White Di Pesco

Marmo Bianco

**Antique Pine** 