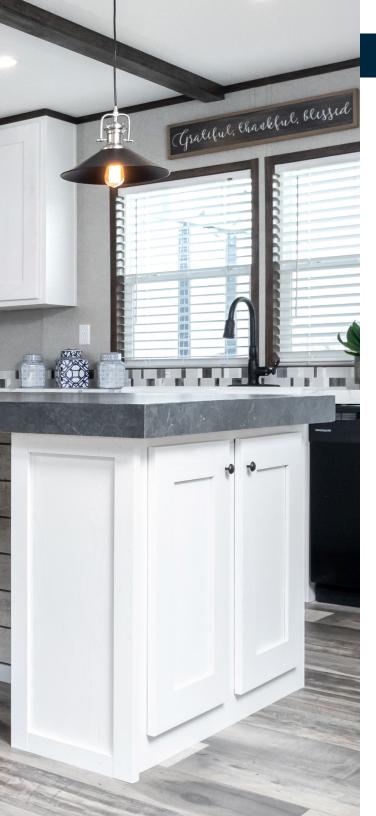

#### Cabinets

(All Hardwood Cabinet Doors except Smart Value)

Eastern White Oak

Rodeo Oak

Tobacco

Navy (Double Island Only)

## Kitchen Backsplashes

Daphne White

**Morning Primrose** 

Trim

#### **Countertop Laminate**

White Driftwood

**Black Alicante** 

Italian White Di Pesco

Marmo Bianco

**Antique Pine** 