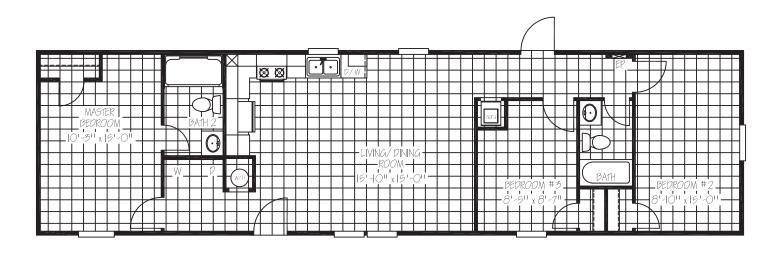

MODEL: FAC16603A

16X60

940 SQ. FT. | 3 BED 2 BATH

**COME AND ORDER IT!** 



## STANDARD FEATURES

**Hardwood Cabinet Doors** 

Lino Through Out

Dishwasher

60" Fiberglass Shower Master Bath

54" Fiberglass Tub/Shower Guest Bath

China Sinks In Both Baths

**Elongated Toilets** 

2" Mini Blinds Throughout

Master Water Shut Off

**Ceiling Fan Living Room** 

R21-11-11 Fiberglass Insulation

Low E Thermal Pane Windows **Shutters Hitch And Front Door Side** 16" On Center Floor Joist

**OSB** with House Wrap On Vinyl Sided Homes

## OPTIONS AVAILABLE

Wind Zone II

**Smart Panel Siding** 

Thermal Zone 3 ((R30--11-22))

Gas Furnace / Gas Range